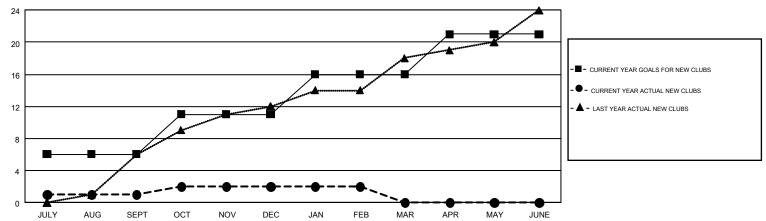

## Multiple District 404

**LOCATION: NIGERIA** 

**GMT CA 6-Afr** 

**BASSEY EDEM** 

| Clubs                 |               |           |               | Members RESULTS FOR 2017-2018 |                           |                         |                                              |  |
|-----------------------|---------------|-----------|---------------|-------------------------------|---------------------------|-------------------------|----------------------------------------------|--|
| RESULTS FOR 2017-2018 |               |           |               |                               |                           |                         |                                              |  |
| QUARTER               | NEW CLUB GOAL | NEW CLUBS | DROPPED CLUBS | QUARTER                       | MEMBER GROWTH NET<br>GOAL | MEMBER GROWTH<br>ACTUAL | DROPPED MEMBERS ACTUAL (including transfers) |  |
| JULY/AUG/SEPT         | 6             | 1         | 8             | JULY/AUG/SEPT                 | 205                       | 348                     | 346                                          |  |
| OCT/NOV/DEC           | 5             | 1         | 19            | OCT/NOV/DEC                   | 165                       | 351                     | 795                                          |  |
| JAN/FEB/MAR           | 5             | 0         | 6             | JAN/FEB/MAR                   | 165                       | 386                     | 234                                          |  |
| APR/MAY/JUNE          | 5             | 0         | 0             | APR/MAY/JUNE                  | 185                       | 0                       | 0                                            |  |

## GOALS AND ACTUAL NEW CLUBS CUMULATIVE