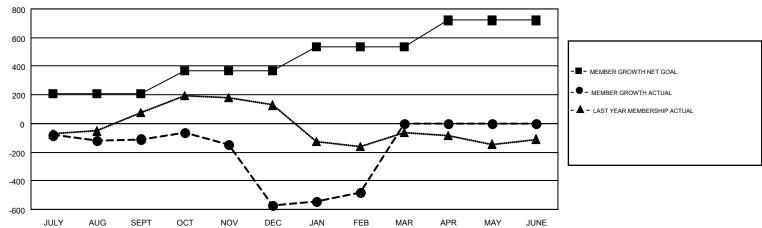

## Multiple District 404

**LOCATION: NIGERIA** 

**GMT CA 6-Afr** 

**BASSEY EDEM** 

| Clubs                 |               |           |               | Members RESULTS FOR 2017-2018 |                           |                         |                                              |  |
|-----------------------|---------------|-----------|---------------|-------------------------------|---------------------------|-------------------------|----------------------------------------------|--|
| RESULTS FOR 2017-2018 |               |           |               |                               |                           |                         |                                              |  |
| QUARTER               | NEW CLUB GOAL | NEW CLUBS | DROPPED CLUBS | QUARTER                       | MEMBER GROWTH NET<br>GOAL | MEMBER GROWTH<br>ACTUAL | DROPPED MEMBERS ACTUAL (including transfers) |  |
| JULY/AUG/SEPT         | 6             | 1         | 8             | JULY/AUG/SEPT                 | 205                       | 348                     | 346                                          |  |
| OCT/NOV/DEC           | 5             | 1         | 19            | OCT/NOV/DEC                   | 165                       | 351                     | 795                                          |  |
| JAN/FEB/MAR           | 5             | 0         | 6             | JAN/FEB/MAR                   | 165                       | 386                     | 234                                          |  |
| APR/MAY/JUNE          | 5             | 0         | 0             | APR/MAY/JUNE                  | 185                       | 0                       | 0                                            |  |

## GOALS AND ACTUAL MEMBERS CUMULATIVE

| DROPPED CLUBS: 33                                                                    |    | 172 CLUBS OF 274 ADDED 1 OR MORE<br>NEW MEMBERS | GENDER DISTRIBUTION  MALE 3,525 (61.38%)  FEMALE 2,218 (38.62%) |                 |     |
|--------------------------------------------------------------------------------------|----|-------------------------------------------------|-----------------------------------------------------------------|-----------------|-----|
| DROPPED MEMBERS                                                                      |    |                                                 | LIVIALL                                                         | 2,210 (00.0270) |     |
| DECEASED                                                                             | 12 | CLICK HERE FOR CUMULATIVE                       | TOTAL FAMILY UNIT MEMBERS                                       |                 | 346 |
| CLUB CANCELLED         630           OTHER         731           TOTAL         1,373 |    | MEMBERSHIP DATA                                 | FAMILY MEMBERS PAYING HALF<br>DUES                              |                 | 186 |
|                                                                                      |    |                                                 |                                                                 |                 |     |